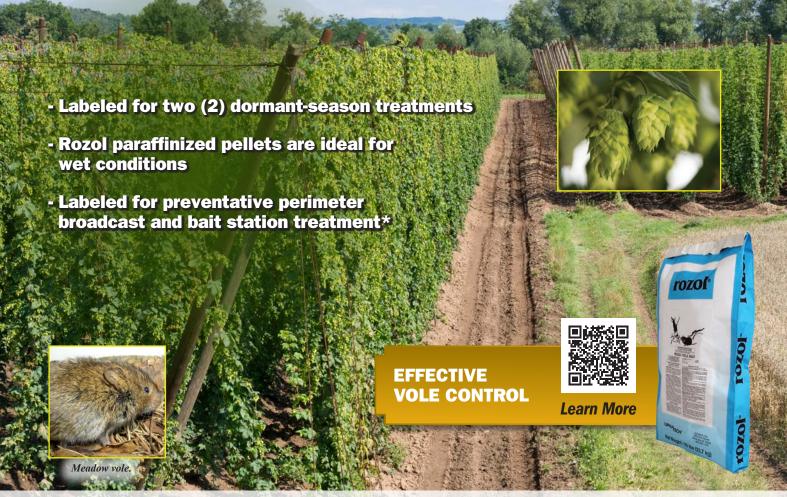

# **Premium Hops Require Intensive Vole Management with**

\*to border areas and buffer strips adjacent to crops. Do not apply directly to food or feed crops except as specified on the label.

# **Reduce Losses from Voles**

- Voles cause extensive damage to hops when gnawing on roots and on the bark of seedlings and vines (called girdling).
- Vole girdling disrupts the flow of nutrients and water, reducing plant vigor.
- Vole feeding kills vines, fruiting walls and smaller plantings, causes foliage and production loss, and root disease by exposing vulnerable tissue and creating air pockets.
- Root damage from vole feeding exhibit stunting and foliage reduction, resulting in production losses.

- Voles kill or weaken plants and the damage is felt over the plant's productive life; treatment costs become inconsequential.1
- It typically takes two rodenticide applications per season to bring the vole population under control.1
- In 2016, we estimate that approximately 350 acres of WA Hops were completely destroyed by vole damage. Using a gross return of \$10,000 per acre this adds up to an estimated \$3.5 million loss. This equates to over 1% of acreage (>37,000A), and over 1% of the farmgate crop value of WA Hops (\$280M) in 2016.2